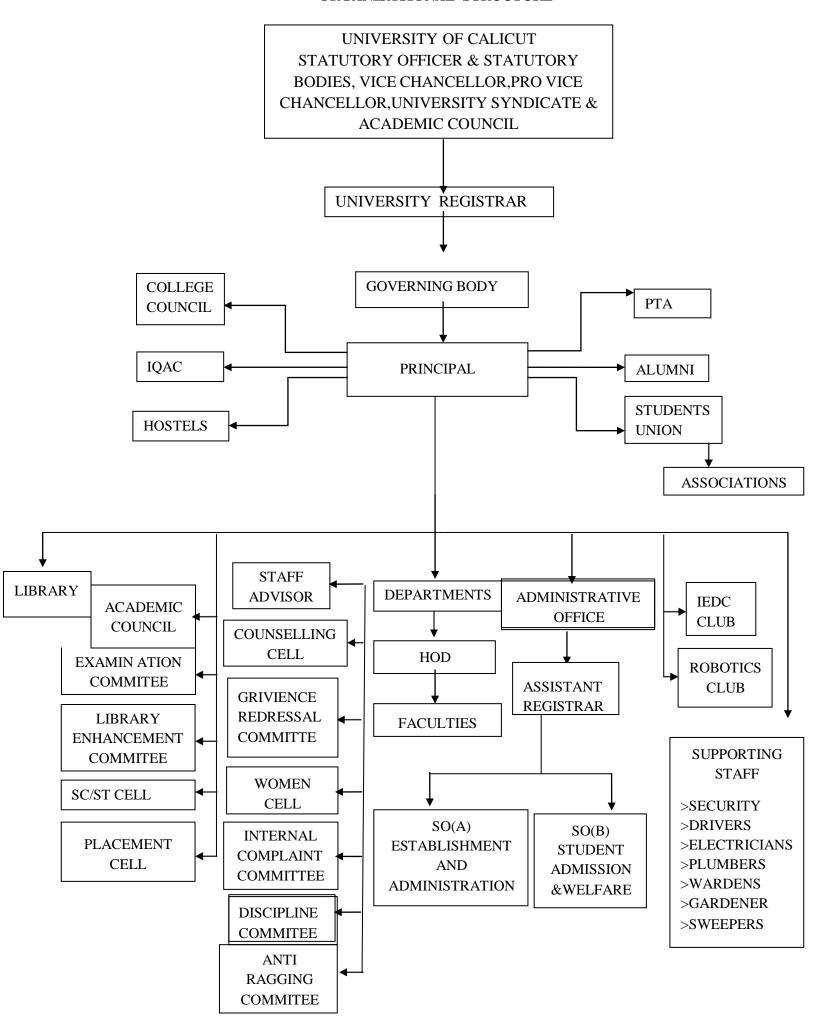

FATHIMA SHAHANA K | 13214 | TFW                |
| 3 | RASMINA K         | 14491 | TFW                |

Mechanical Engineering

| Sl No | Name                                 | Rank  | Admission category |
|-------|--------------------------------------|-------|--------------------|
| 1     | MUHAMMED SIRAJUDHEEN T K             | 5932  | TFW                |
| 2     | NOBLE K MONCY                        | 15926 | TFW                |
| 1     | MUHAMMED SINAN USMAN<br>PACHEERIKUTH | 16235 | TFW                |

Printing Technology

| Sl No | Name            | Rank  | Admission category |
|-------|-----------------|-------|--------------------|
| 1     | SREYA E         | 13895 | TFW                |
| 2     | NAYAN THARA M K | 21580 | TFW                |

### ORGANISATIONAL STRUCTURE



| NBA | NBA ACCREDITATION STATUS                   |                              |  |
|-----|--------------------------------------------|------------------------------|--|
| 1   | Name/List of Programmes/Courses Accredited | NIL                          |  |
| 2   | Applied for Accreditation                  |                              |  |
|     | A.Applied but visit not happened           |                              |  |
|     | B.Visit happened but result awaited        |                              |  |
| 3   | List of programmes/courses not applied     | 1.Electronics and            |  |
|     |                                            | Communication                |  |
|     |                                            | 2.Electrical and Electronics |  |
|     |